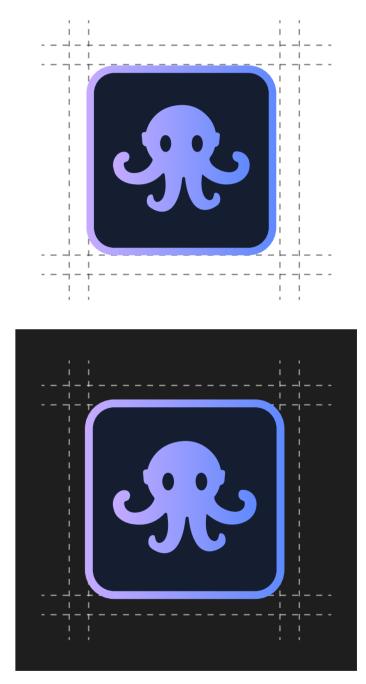

#### Logo Layout

When utilizing the AlQuant logo, adhere to the provided specifications meticulously. Ensure the logo is not altered in any way, including resizing, rotating, or changing colors. Always maintain the correct proportions and clear space around the logo to preserve its integrity and visibility. When placing the logo on various backgrounds, choose appropriate versions provided in the style guide, such as full color, grayscale, or monochrome options. Additionally, refrain from incorporating any elements that could detract from the logo's impact or message. Following these guidelines ensures consistent and effective use of the AlQuant logo across all mediums and platforms.

### Logo Misuse

Dont Skew, Rotate Or Strech

Dont Use Warp

Dont Add effects

Dont Change Brand Color (Outside of current)

#### Dont Add Drop Shadow to inner logo

Dont Change Gradients